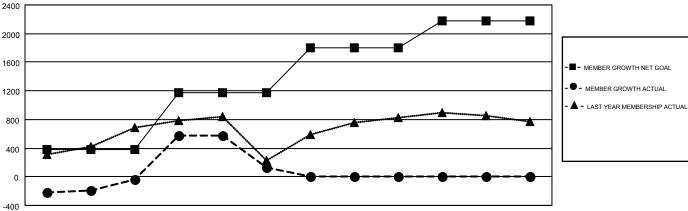

## GMT CA 8

| Clubs                 |               |           |               | Members               |                           |                         |                                                    |  |
|-----------------------|---------------|-----------|---------------|-----------------------|---------------------------|-------------------------|----------------------------------------------------|--|
| RESULTS FOR 2019-2020 |               |           |               | RESULTS FOR 2019-2020 |                           |                         |                                                    |  |
| QUARTER               | NEW CLUB GOAL | NEW CLUBS | DROPPED CLUBS | QUARTER               | MEMBER GROWTH NET<br>GOAL | MEMBER GROWTH<br>ACTUAL | DROPPED<br>MEMBERS ACTUAL<br>(including transfers) |  |
| JULY/AUG/SEPT         | 13            | 1         | 4             | JULY/AUG/SEPT         | 375                       | 417                     | 436                                                |  |
| OCT/NOV/DEC           | 18            | 13        | 16            | OCT/NOV/DEC           | 795                       | 943                     | 726                                                |  |
| JAN/FEB/MAR           | 14            | 0         | 0             | JAN/FEB/MAR           | 625                       | 0                       | 0                                                  |  |
| APR/MAY/JUNE          | 6             | 0         | 0             | APR/MAY/JUNE          | 385                       | 0                       | 0                                                  |  |