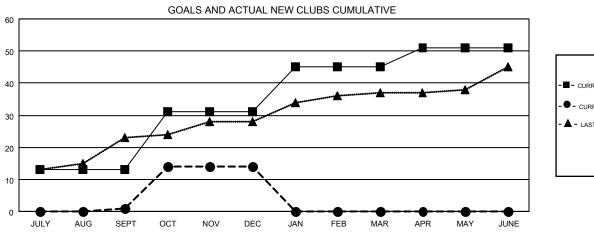

## GMT CA 8

| Clubs                 |               |           |               | Members               |                           |                         |                                                    |  |
|-----------------------|---------------|-----------|---------------|-----------------------|---------------------------|-------------------------|----------------------------------------------------|--|
| RESULTS FOR 2019-2020 |               |           |               | RESULTS FOR 2019-2020 |                           |                         |                                                    |  |
| QUARTER               | NEW CLUB GOAL | NEW CLUBS | DROPPED CLUBS | QUARTER               | MEMBER GROWTH NET<br>GOAL | MEMBER GROWTH<br>ACTUAL | DROPPED<br>MEMBERS ACTUAL<br>(including transfers) |  |
| JULY/AUG/SEPT         | 13            | 1         | 4             | JULY/AUG/SEPT         | 375                       | 417                     | 436                                                |  |
| OCT/NOV/DEC           | 18            | 13        | 16            | OCT/NOV/DEC           | 795                       | 943                     | 726                                                |  |
| JAN/FEB/MAR           | 14            | 0         | 0             | JAN/FEB/MAR           | 625                       | 0                       | 0                                                  |  |
| APR/MAY/JUNE          | 6             | 0         | 0             | APR/MAY/JUNE          | 385                       | 0                       | 0                                                  |  |